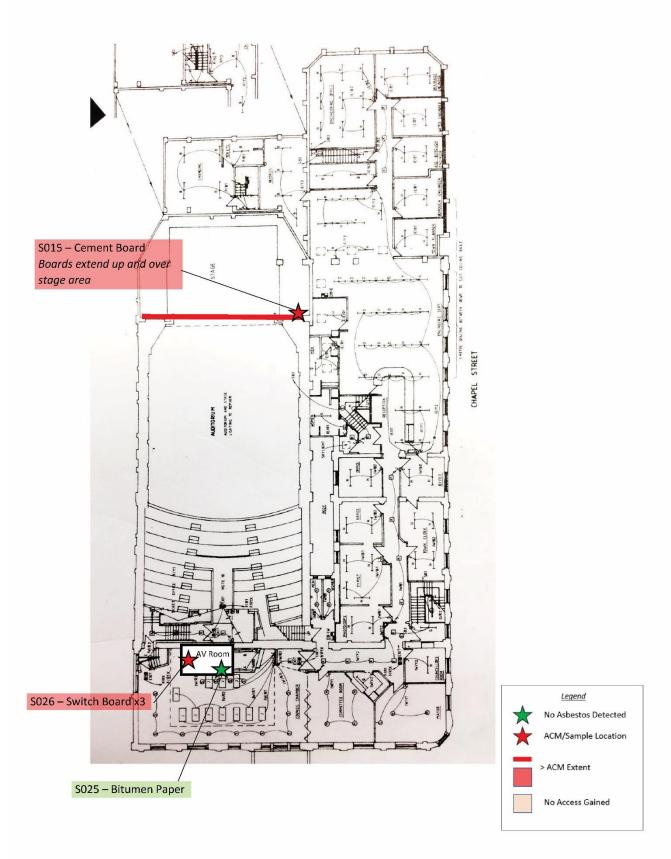

|              |                              | Masterton Town Hal                 | I    |                  |                       |
|--------------|------------------------------|------------------------------------|------|------------------|-----------------------|
| Floor        | Area / Room                  | Material Description Sample No.    |      | Material<br>Risk | Recommended<br>action |
| Basement     | 005 / Generator<br>Room      | Cement Board - Cement<br>Product   | S009 | Low (5)          | Remove                |
| Basement     | 006 /<br>Underfloor<br>Space | Debris - Cement Product            | S010 | Medium<br>(9)    | Remove                |
| Basement     | 007 / Stairwell              | Cement Board - Cement<br>Product   | S011 | Low (6)          | Remove                |
| 1st Floor    | 009 / Lighting<br>Platform   | Cement Board - Cement<br>Product   | S015 | Low (5)          | Remove                |
| Ground Floor | 010 / Central<br>Passageway  | Ceiling Lining - Cement<br>Product | S016 | Low (6)          | Remove                |

 Report No: W-01393
 Page 5 of 60

 S - Sampled; SP - Strongly Presumed; P - Presumed; X - Cross Reference to former sample, NAD No Asbestos Detected, NAG No access gained

Site:

|           |                            | Masterton Town Hal                         | I             |                  |                                                              |
|-----------|----------------------------|--------------------------------------------|---------------|------------------|--------------------------------------------------------------|
| Floor     | Area / Room                | Material Description                       | Sample<br>No. | Material<br>Risk | Recommended<br>action                                        |
| External  | 011 / Central<br>Void      | Cement Cladding - Cement<br>Product        | S018          | Low (5)          | Remove                                                       |
| External  | 011 / Central<br>Void      | Soffit - Cement Product                    | S019          | Low (5)          | Remove                                                       |
| External  | 011 / Central<br>Void      | Pipe Lagging - Insulation                  | S020          | High (10)        | Remove                                                       |
| External  | 012 / Boiler<br>Room       | ACD - Insulation                           | S022          | High (11)        | Remove                                                       |
| External  | 012 / Boiler<br>Room       | Gaskets - Gaskets<br>(compressed)          | S023          | Very Low<br>(4)  | Remove                                                       |
| External  | 012 / Boiler<br>Room       | Ceiling Lining - Cement<br>Product         | S024          | Very Low<br>(4)  | Remove                                                       |
| 2nd Floor | 013 / Projection<br>Room   | Switchboard - Bituminous<br>Product        | S026          | Very Low<br>(2)  | Remove                                                       |
| 2nd Floor | 017 / Attic area           | Bitumen Coating - Bituminous<br>Product    | S030          | Very Low<br>(2)  | Remove                                                       |
| External  | 011 / Central<br>Void      | Window Surround - Cement<br>Product        |               |                  | Remove                                                       |
| External  | 011 / Central<br>Void      | Debris - Insulation                        | X020          | High (10)        | Remove                                                       |
| External  | 012 / Boiler<br>Room       | Pipe Lagging - Insulation                  | X020          | Low (5)          | Remove                                                       |
| Basement  | 005 / Generator<br>Room    | Switchboard - Bituminous<br>Product        | SP001         | Very Low<br>(4)  | Remove                                                       |
| 1st Floor | 009 / Lighting<br>Platform | Switchboard - Bituminous<br>Product        | SP002         | Very Low<br>(4)  | Remove                                                       |
| Basement  | 005 / Generator<br>Room    | Fire Doors - Insulating Board              | P001          | Low (5)          | Remove                                                       |
| Basement  | 007 / Stairwell            | Fire Doors - Insulating Board              | P002          | Low (5)          | Remove                                                       |
| External  | 012 / Boiler<br>Room       | Hot Water Cylinder -<br>Suspected Asbestos | P003          | Medium<br>(7)    | Remove                                                       |
| External  | Room Suspected Aspestos    |                                            | P004          | Very Low<br>(4)  | Inspect and<br>sample as<br>required prior to<br>disturbance |