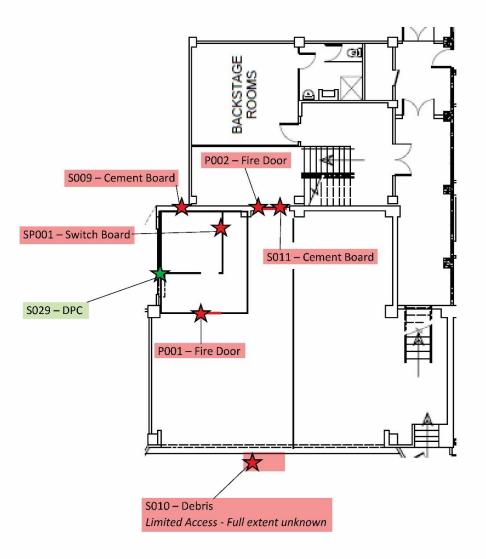

|              |                              | Masterton Town Hal                 | I    |                  |                       |
|--------------|------------------------------|------------------------------------|------|------------------|-----------------------|
| Floor        | Area / Room                  | Material Description Sample No.    |      | Material<br>Risk | Recommended<br>action |
| Basement     | 005 / Generator<br>Room      | Cement Board - Cement<br>Product   | S009 | Low (5)          | Remove                |
| Basement     | 006 /<br>Underfloor<br>Space | Debris - Cement Product            | S010 | Medium<br>(9)    | Remove                |
| Basement     | 007 / Stairwell              | Cement Board - Cement<br>Product   | S011 | Low (6)          | Remove                |
| 1st Floor    | 009 / Lighting<br>Platform   | Cement Board - Cement<br>Product   | S015 | Low (5)          | Remove                |
| Ground Floor | 010 / Central<br>Passageway  | Ceiling Lining - Cement<br>Product | S016 | Low (6)          | Remove                |

 Report No: W-01393
 Page 5 of 60

 S - Sampled; SP - Strongly Presumed; P - Presumed; X - Cross Reference to former sample, NAD No Asbestos Detected, NAG No access gained

Site:

|           |                            | Masterton Town Hal                         | I             |                  |                                                              |
|-----------|----------------------------|--------------------------------------------|---------------|------------------|--------------------------------------------------------------|
| Floor     | Area / Room                | Material Description                       | Sample<br>No. | Material<br>Risk | Recommended<br>action                                        |
| External  | 011 / Central<br>Void      | Cement Cladding - Cement<br>Product        | S018          | Low (5)          | Remove                                                       |
| External  | 011 / Central<br>Void      | Soffit - Cement Product                    | S019          | Low (5)          | Remove                                                       |
| External  | 011 / Central<br>Void      | Pipe Lagging - Insulation                  | S020          | High (10)        | Remove                                                       |
| External  | 012 / Boiler<br>Room       | ACD - Insulation                           | S022          | High (11)        | Remove                                                       |
| External  | 012 / Boiler<br>Room       | Gaskets - Gaskets<br>(compressed)          | S023          | Very Low<br>(4)  | Remove                                                       |
| External  | 012 / Boiler<br>Room       | Ceiling Lining - Cement<br>Product         | S024          | Very Low<br>(4)  | Remove                                                       |
| 2nd Floor | 013 / Projection<br>Room   | Switchboard - Bituminous<br>Product        | S026          | Very Low<br>(2)  | Remove                                                       |
| 2nd Floor | 017 / Attic area           | Bitumen Coating - Bituminous<br>Product    | S030          | Very Low<br>(2)  | Remove                                                       |
| External  | 011 / Central<br>Void      | Window Surround - Cement<br>Product        |               |                  | Remove                                                       |
| External  | 011 / Central<br>Void      | Debris - Insulation                        | X020          | High (10)        | Remove                                                       |
| External  | 012 / Boiler<br>Room       | Pipe Lagging - Insulation                  | X020          | Low (5)          | Remove                                                       |
| Basement  | 005 / Generator<br>Room    | Switchboard - Bituminous<br>Product        | SP001         | Very Low<br>(4)  | Remove                                                       |
| 1st Floor | 009 / Lighting<br>Platform | Switchboard - Bituminous<br>Product        | SP002         | Very Low<br>(4)  | Remove                                                       |
| Basement  | 005 / Generator<br>Room    | Fire Doors - Insulating Board              | P001          | Low (5)          | Remove                                                       |
| Basement  | 007 / Stairwell            | Fire Doors - Insulating Board              | P002          | Low (5)          | Remove                                                       |
| External  | 012 / Boiler<br>Room       | Hot Water Cylinder -<br>Suspected Asbestos | P003          | Medium<br>(7)    | Remove                                                       |
| External  | Room Suspected Aspestos    |                                            | P004          | Very Low<br>(4)  | Inspect and<br>sample as<br>required prior to<br>disturbance |