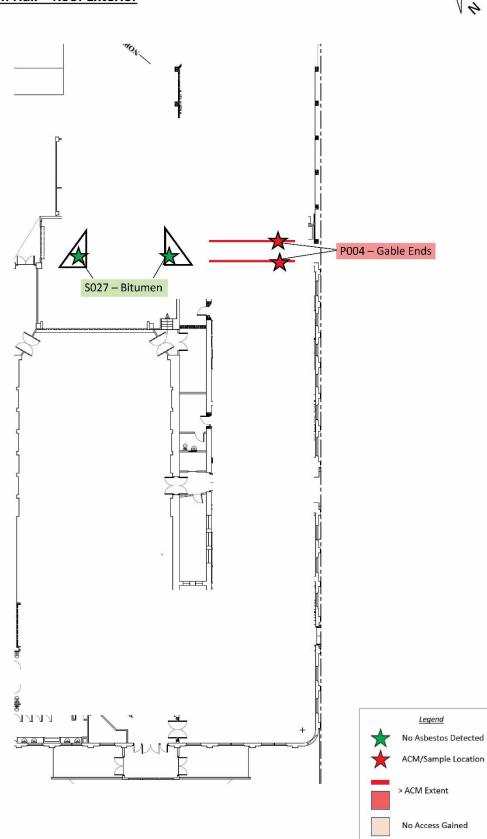

 Report No: W-01393
 Page 5 of 60

 S - Sampled; SP - Strongly Presumed; P - Presumed; X - Cross Reference to former sample, NAD No Asbestos Detected, NAG No access gained

Site:

|           |                            | Masterton Town Hal                         | I             |                  |                                                              |
|-----------|----------------------------|--------------------------------------------|---------------|------------------|--------------------------------------------------------------|
| Floor     | Area / Room                | Material Description                       | Sample<br>No. | Material<br>Risk | Recommended<br>action                                        |
| External  | 011 / Central<br>Void      | Cement Cladding - Cement<br>Product        | S018          | Low (5)          | Remove                                                       |
| External  | 011 / Central<br>Void      | Soffit - Cement Product                    | S019          | Low (5)          | Remove                                                       |
| External  | 011 / Central<br>Void      | Pipe Lagging - Insulation                  | S020          | High (10)        | Remove                                                       |
| External  | 012 / Boiler<br>Room       | ACD - Insulation                           | S022          | High (11)        | Remove                                                       |
| External  | 012 / Boiler<br>Room       | Gaskets - Gaskets<br>(compressed)          | S023          | Very Low<br>(4)  | Remove                                                       |
| External  | 012 / Boiler<br>Room       | Ceiling Lining - Cement<br>Product         | S024          | Very Low<br>(4)  | Remove                                                       |
| 2nd Floor | 013 / Projection<br>Room   | Switchboard - Bituminous<br>Product        | S026          | Very Low<br>(2)  | Remove                                                       |
| 2nd Floor | 017 / Attic area           | Bitumen Coating - Bituminous<br>Product    | S030          | Very Low<br>(2)  | Remove                                                       |
| External  | 011 / Central<br>Void      | Window Surround - Cement<br>Product        |               |                  | Remove                                                       |
| External  | 011 / Central<br>Void      | Debris - Insulation                        | X020          | High (10)        | Remove                                                       |
| External  | 012 / Boiler<br>Room       | Pipe Lagging - Insulation                  | X020          | Low (5)          | Remove                                                       |
| Basement  | 005 / Generator<br>Room    | Switchboard - Bituminous<br>Product        | SP001         | Very Low<br>(4)  | Remove                                                       |
| 1st Floor | 009 / Lighting<br>Platform | Switchboard - Bituminous<br>Product        | SP002         | Very Low<br>(4)  | Remove                                                       |
| Basement  | 005 / Generator<br>Room    | Fire Doors - Insulating Board              | P001          | Low (5)          | Remove                                                       |
| Basement  | 007 / Stairwell            | Fire Doors - Insulating Board              | P002          | Low (5)          | Remove                                                       |
| External  | 012 / Boiler<br>Room       | Hot Water Cylinder -<br>Suspected Asbestos | P003          | Medium<br>(7)    | Remove                                                       |
| External  | Room Suspected Aspestos    |                                            | P004          | Very Low<br>(4)  | Inspect and<br>sample as<br>required prior to<br>disturbance |