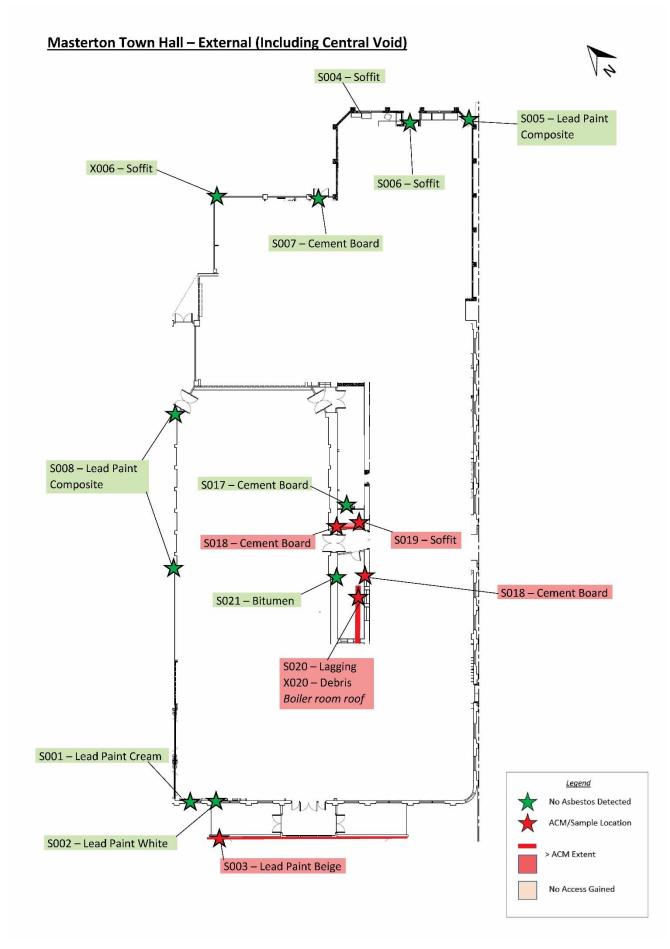

During the course of the survey, twenty-four samples were taken of suspected ACMs. Thirteen of the samples have returned a positive result for asbestos. A further six items have been presumed or strongly presumed to contain asbestos based on the age, appearance and use of the material. The locations of all samples, and the extents of all ACMs identified, are shown in Section 4 Drawings.

Six paint samples were also obtained to check for the presence of lead. One of the samples has returned a result indicating lead levels that meet the definition of lead-based paint.

It is recommended that all ACMs that may be disturbed by the refurbishments/demolition should be removed prior to this work in accordance with the Management & Removal of Asbestos Approved Code of Practice (WorkSafe, 2016). Further recommendations and comments are provided individually for specific items and materials as necessary in the body of the report - refer Section 3 Survey Results – with some items and areas requiring remediation actions in the short term to ensure effective interim management while the building remains occupied. Particular attention should be given to the asbestos pipe lagging and associated debris identified in the central boiler room area.

 Report No: W-01393
 Page 5 of 60

 S - Sampled; SP - Strongly Presumed; P - Presumed; X - Cross Reference to former sample, NAD No Asbestos Detected, NAG No access gained

Site:

|           |                            | Masterton Town Hal                         | I             |                  |                                                              |
|-----------|----------------------------|--------------------------------------------|---------------|------------------|--------------------------------------------------------------|
| Floor     | Area / Room                | Material Description                       | Sample<br>No. | Material<br>Risk | Recommended<br>action                                        |
| External  | 011 / Central<br>Void      | Cement Cladding - Cement<br>Product        | S018          | Low (5)          | Remove                                                       |
| External  | 011 / Central<br>Void      | Soffit - Cement Product                    | S019          | Low (5)          | Remove                                                       |
| External  | 011 / Central<br>Void      | Pipe Lagging - Insulation                  | S020          | High (10)        | Remove                                                       |
| External  | 012 / Boiler<br>Room       | ACD - Insulation                           | S022          | High (11)        | Remove                                                       |
| External  | 012 / Boiler<br>Room       | Gaskets - Gaskets<br>(compressed)          | S023          | Very Low<br>(4)  | Remove                                                       |
| External  | 012 / Boiler<br>Room       | Ceiling Lining - Cement<br>Product         | S024          | Very Low<br>(4)  | Remove                                                       |
| 2nd Floor | 013 / Projection<br>Room   | Switchboard - Bituminous<br>Product        | S026          | Very Low<br>(2)  | Remove                                                       |
| 2nd Floor | 017 / Attic area           | Bitumen Coating - Bituminous<br>Product    | S030          | Very Low<br>(2)  | Remove                                                       |
| External  | 011 / Central<br>Void      | Window Surround - Cement<br>Product        |               |                  | Remove                                                       |
| External  | 011 / Central<br>Void      | Debris - Insulation                        | X020          | High (10)        | Remove                                                       |
| External  | 012 / Boiler<br>Room       | Pipe Lagging - Insulation                  | X020          | Low (5)          | Remove                                                       |
| Basement  | 005 / Generator<br>Room    | Switchboard - Bituminous<br>Product        | SP001         | Very Low<br>(4)  | Remove                                                       |
| 1st Floor | 009 / Lighting<br>Platform | Switchboard - Bituminous<br>Product        | SP002         | Very Low<br>(4)  | Remove                                                       |
| Basement  | 005 / Generator<br>Room    | Fire Doors - Insulating Board              | P001          | Low (5)          | Remove                                                       |
| Basement  | 007 / Stairwell            | Fire Doors - Insulating Board              | P002          | Low (5)          | Remove                                                       |
| External  | 012 / Boiler<br>Room       | Hot Water Cylinder -<br>Suspected Asbestos | P003          | Medium<br>(7)    | Remove                                                       |
| External  | Room Suspected Aspestos    |                                            | P004          | Very Low<br>(4)  | Inspect and<br>sample as<br>required prior to<br>disturbance |