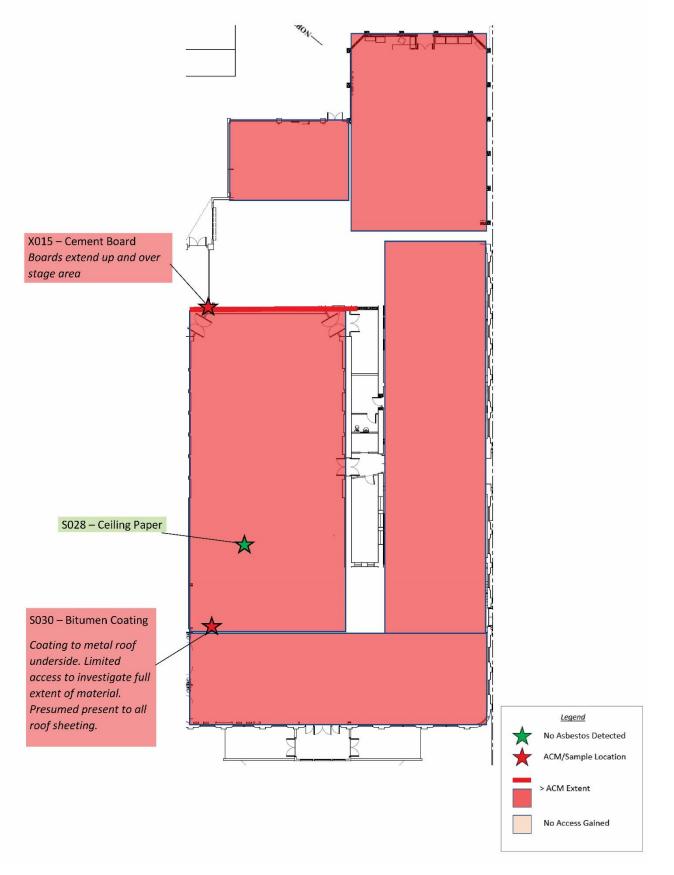

|              |                              | Masterton Town Hal                 | I    |                  |                       |
|--------------|------------------------------|------------------------------------|------|------------------|-----------------------|
| Floor        | Area / Room                  | Material Description Sample No.    |      | Material<br>Risk | Recommended<br>action |
| Basement     | 005 / Generator<br>Room      | Cement Board - Cement<br>Product   | S009 | Low (5)          | Remove                |
| Basement     | 006 /<br>Underfloor<br>Space | Debris - Cement Product            | S010 | Medium<br>(9)    | Remove                |
| Basement     | 007 / Stairwell              | Cement Board - Cement<br>Product   | S011 | Low (6)          | Remove                |
| 1st Floor    | 009 / Lighting<br>Platform   | Cement Board - Cement<br>Product   | S015 | Low (5)          | Remove                |
| Ground Floor | 010 / Central<br>Passageway  | Ceiling Lining - Cement<br>Product | S016 | Low (6)          | Remove                |

 Report No: W-01393
 Page 5 of 60

 S - Sampled; SP - Strongly Presumed; P - Presumed; X - Cross Reference to former sample, NAD No Asbestos Detected, NAG No access gained

Site:

|           |                            | Masterton Town Hal                         | I             |                  |                                                              |
|-----------|----------------------------|--------------------------------------------|---------------|------------------|--------------------------------------------------------------|
| Floor     | Area / Room                | Material Description                       | Sample<br>No. | Material<br>Risk | Recommended<br>action                                        |
| External  | 011 / Central<br>Void      | Cement Cladding - Cement<br>Product        | S018          | Low (5)          | Remove                                                       |
| External  | 011 / Central<br>Void      | Soffit - Cement Product                    | S019          | Low (5)          | Remove                                                       |
| External  | 011 / Central<br>Void      | Pipe Lagging - Insulation                  | S020          | High (10)        | Remove                                                       |
| External  | 012 / Boiler<br>Room       | ACD - Insulation                           | S022          | High (11)        | Remove                                                       |
| External  | 012 / Boiler<br>Room       | Gaskets - Gaskets<br>(compressed)          | S023          | Very Low<br>(4)  | Remove                                                       |
| External  | 012 / Boiler<br>Room       | Ceiling Lining - Cement<br>Product         | S024          | Very Low<br>(4)  | Remove                                                       |
| 2nd Floor | 013 / Projection<br>Room   | Switchboard - Bituminous<br>Product        | S026          | Very Low<br>(2)  | Remove                                                       |
| 2nd Floor | 017 / Attic area           | Bitumen Coating - Bituminous<br>Product    | S030          | Very Low<br>(2)  | Remove                                                       |
| External  | 011 / Central<br>Void      | Window Surround - Cement<br>Product        |               |                  | Remove                                                       |
| External  | 011 / Central<br>Void      | Debris - Insulation                        | X020          | High (10)        | Remove                                                       |
| External  | 012 / Boiler<br>Room       | Pipe Lagging - Insulation                  | X020          | Low (5)          | Remove                                                       |
| Basement  | 005 / Generator<br>Room    | Switchboard - Bituminous<br>Product        | SP001         | Very Low<br>(4)  | Remove                                                       |
| 1st Floor | 009 / Lighting<br>Platform | Switchboard - Bituminous<br>Product        | SP002         | Very Low<br>(4)  | Remove                                                       |
| Basement  | 005 / Generator<br>Room    | Fire Doors - Insulating Board              | P001          | Low (5)          | Remove                                                       |
| Basement  | 007 / Stairwell            | Fire Doors - Insulating Board              | P002          | Low (5)          | Remove                                                       |
| External  | 012 / Boiler<br>Room       | Hot Water Cylinder -<br>Suspected Asbestos | P003          | Medium<br>(7)    | Remove                                                       |
| External  | Room Suspected Aspestos    |                                            | P004          | Very Low<br>(4)  | Inspect and<br>sample as<br>required prior to<br>disturbance |