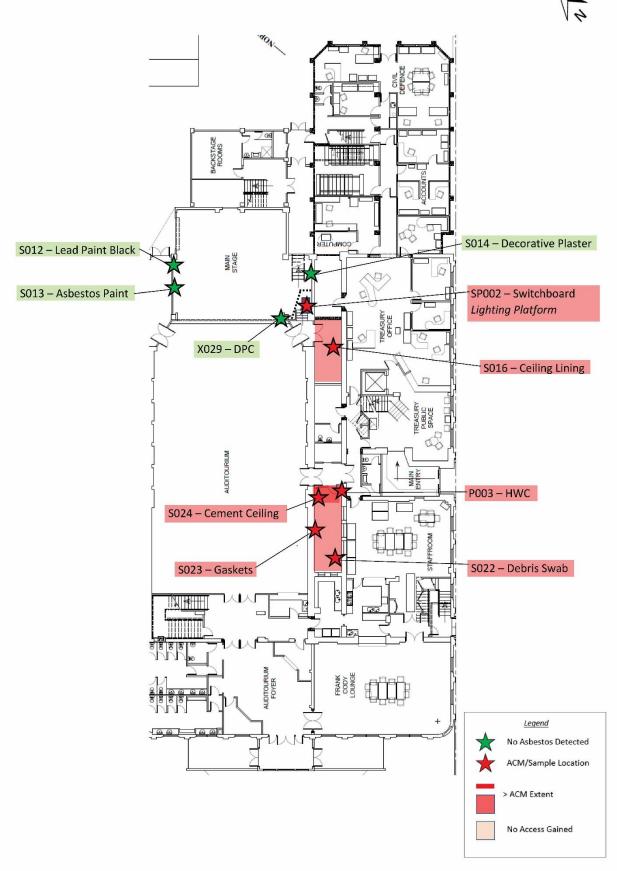

|              |                              | Masterton Town Hal                 | I    |                  |                       |
|--------------|------------------------------|------------------------------------|------|------------------|-----------------------|
| Floor        | Area / Room                  | Material Description Sample No.    |      | Material<br>Risk | Recommended<br>action |
| Basement     | 005 / Generator<br>Room      | Cement Board - Cement<br>Product   | S009 | Low (5)          | Remove                |
| Basement     | 006 /<br>Underfloor<br>Space | Debris - Cement Product            | S010 | Medium<br>(9)    | Remove                |
| Basement     | 007 / Stairwell              | Cement Board - Cement<br>Product   | S011 | Low (6)          | Remove                |
| 1st Floor    | 009 / Lighting<br>Platform   | Cement Board - Cement<br>Product   | S015 | Low (5)          | Remove                |
| Ground Floor | 010 / Central<br>Passageway  | Ceiling Lining - Cement<br>Product | S016 | Low (6)          | Remove                |

 Report No: W-01393
 Page 5 of 60

 S - Sampled; SP - Strongly Presumed; P - Presumed; X - Cross Reference to former sample, NAD No Asbestos Detected, NAG No access gained

Site:

|           |                            | Masterton Town Hal                         | I             |                  |                                                              |
|-----------|----------------------------|--------------------------------------------|---------------|------------------|--------------------------------------------------------------|
| Floor     | Area / Room                | Material Description                       | Sample<br>No. | Material<br>Risk | Recommended<br>action                                        |
| External  | 011 / Central<br>Void      | Cement Cladding - Cement<br>Product        | S018          | Low (5)          | Remove                                                       |
| External  | 011 / Central<br>Void      | Soffit - Cement Product                    | S019          | Low (5)          | Remove                                                       |
| External  | 011 / Central<br>Void      | Pipe Lagging - Insulation                  | S020          | High (10)        | Remove                                                       |
| External  | 012 / Boiler<br>Room       | ACD - Insulation                           | S022          | High (11)        | Remove                                                       |
| External  | 012 / Boiler<br>Room       | Gaskets - Gaskets<br>(compressed)          | S023          | Very Low<br>(4)  | Remove                                                       |
| External  | 012 / Boiler<br>Room       | Ceiling Lining - Cement<br>Product         | S024          | Very Low<br>(4)  | Remove                                                       |
| 2nd Floor | 013 / Projection<br>Room   | Switchboard - Bituminous<br>Product        | S026          | Very Low<br>(2)  | Remove                                                       |
| 2nd Floor | 017 / Attic area           | Bitumen Coating - Bituminous<br>Product    | S030          | Very Low<br>(2)  | Remove                                                       |
| External  | 011 / Central<br>Void      | Window Surround - Cement<br>Product        |               |                  | Remove                                                       |
| External  | 011 / Central<br>Void      | Debris - Insulation                        | X020          | High (10)        | Remove                                                       |
| External  | 012 / Boiler<br>Room       | Pipe Lagging - Insulation                  | X020          | Low (5)          | Remove                                                       |
| Basement  | 005 / Generator<br>Room    | Switchboard - Bituminous<br>Product        | SP001         | Very Low<br>(4)  | Remove                                                       |
| 1st Floor | 009 / Lighting<br>Platform | Switchboard - Bituminous<br>Product        | SP002         | Very Low<br>(4)  | Remove                                                       |
| Basement  | 005 / Generator<br>Room    | Fire Doors - Insulating Board              | P001          | Low (5)          | Remove                                                       |
| Basement  | 007 / Stairwell            | Fire Doors - Insulating Board              | P002          | Low (5)          | Remove                                                       |
| External  | 012 / Boiler<br>Room       | Hot Water Cylinder -<br>Suspected Asbestos | P003          | Medium<br>(7)    | Remove                                                       |
| External  | Room Suspected Aspestos    |                                            | P004          | Very Low<br>(4)  | Inspect and<br>sample as<br>required prior to<br>disturbance |