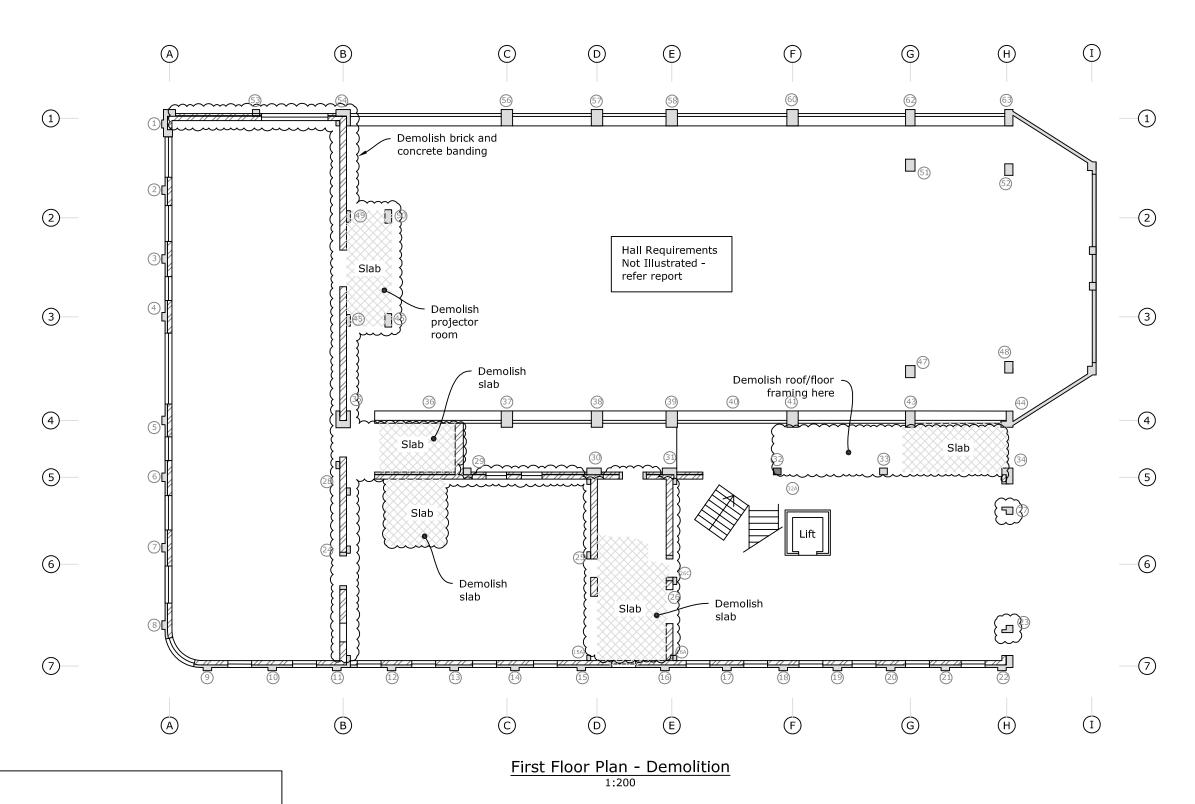

## LGE Consulting First Floor - Demolition Plan Structural & Civil Engineers

Kuripuni Masterton 5842

06-377 2541

Job Number: Rev: 1223 Sheet Number:

Seismic Improvement Scheme Masterton Municipal Building

S11

| Note:                                                                                              |       |             |         |          |                         | I GE Conquiting              | Title:                                                     | Job Number:  | Rev: |
|----------------------------------------------------------------------------------------------------|-------|-------------|---------|----------|-------------------------|------------------------------|------------------------------------------------------------|--------------|------|
| -All dimensions shall be verified on site prior to any shop drawings or the                        |       |             |         |          |                         | <b>LGE</b> Consulting        | First Floor Bracing Plan                                   | 1223         | 1    |
| commencement of any work  -The copyright of this drawing remains                                   |       |             |         |          |                         | Structural & Civil Engineers | Project:                                                   | Sheet Number | r:   |
| the property of LGE Consulting LtdThis drawing shall be read in conjunction with the architectural | 1     | Scheme Plan | 20/9/16 | JР       | PO Box 2113<br>Kuripuni | 06-377 2541                  | Seismic Improvement Scheme<br>Masterton Municipal Building | S2           | 2    |
| drawings                                                                                           | Issue | Revision    | Date    | Drawn By | Masterton 584           | office@lgeconsulting.co.nz   | masterton municipal building                               |              |      |