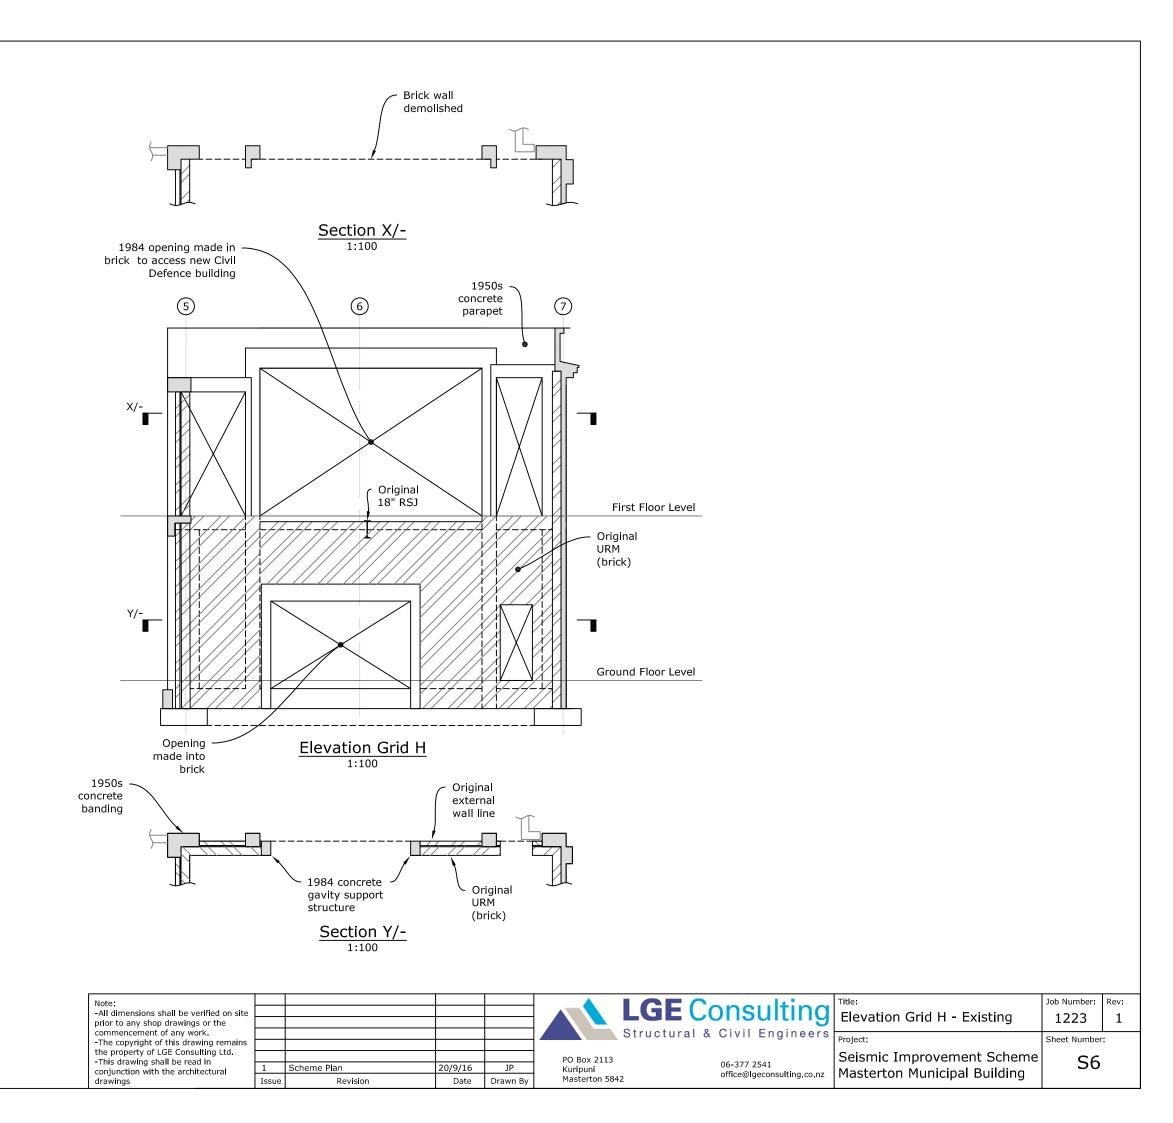

Date Drawn By

Job Number: Rev:

S3

1223 Sheet Number:

Unreinforced masonry - circa 1915

Reinforced concrete - circa 1954

Suspended Floor Slab

-All dimensions shall be verified on site prior to any shop drawings or the commencement of any work. -The copyright of this drawing remains the property of LGE Consulting Ltd. -This drawing shall be read in conjunction with the architectural 1 Scheme Plan 20/9/16 Issue Date Drawn By Revision