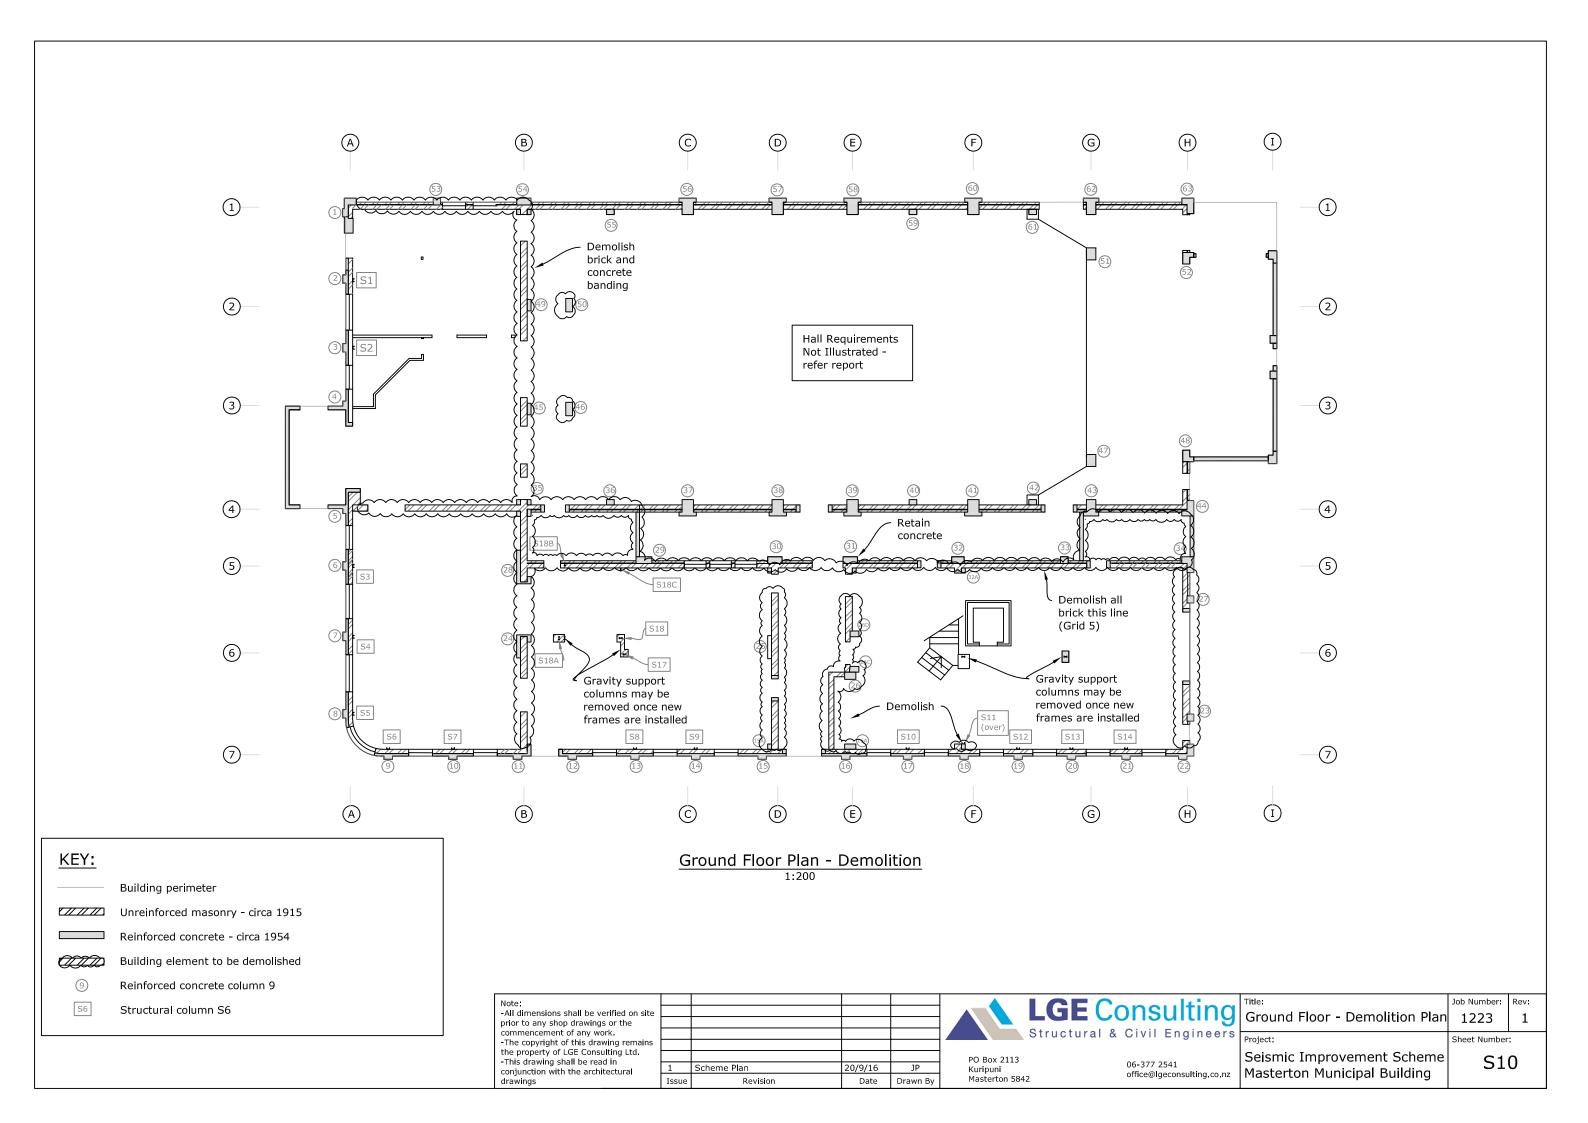

## NOTE:

All original unreinforced brick masonry to be removed except that in the building facade along grid lines A & 7. TBC on site with Engineer.

| Note:                                                             |       |             |         |          |  |
|-------------------------------------------------------------------|-------|-------------|---------|----------|--|
| -All dimensions shall be verified on site                         |       |             |         |          |  |
| prior to any shop drawings or the                                 |       |             |         |          |  |
| commencement of any work.                                         |       |             |         |          |  |
| -The copyright of this drawing remains                            |       |             |         |          |  |
| the property of LGE Consulting Ltd.                               |       |             |         |          |  |
| -This drawing shall be read in conjunction with the architectural | 1     | Scheme Plan | 20/9/16 | JР       |  |
| drawings                                                          | Issue | Revision    | Date    | Drawn By |  |