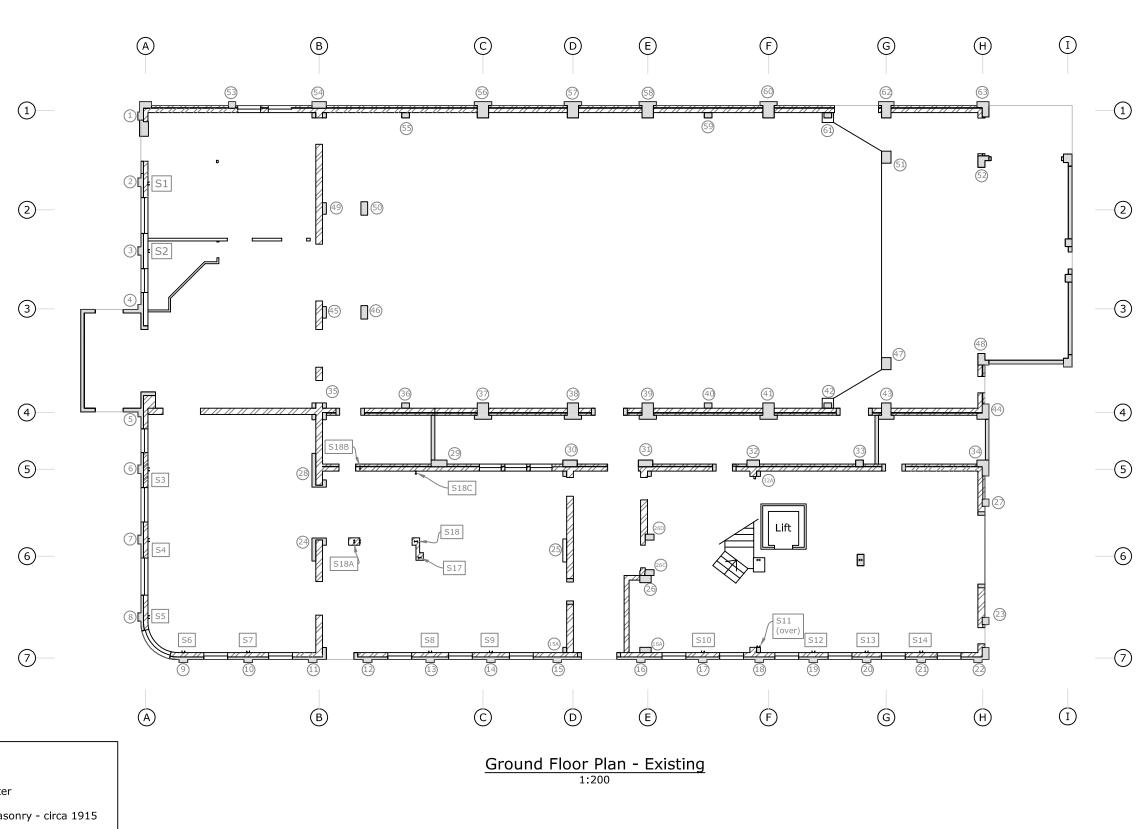

Kuripuni Masterton 5842

| or it faithing                            | Ground Floor Plan - Existing                               |
|-------------------------------------------|------------------------------------------------------------|
| Civil Engineers                           | Project:                                                   |
| 06-377 2541<br>office@lgeconsulting.co.nz | Seismic Improvement Scheme<br>Masterton Municipal Building |

Job Number: Rev:

S2

1223

Sheet Number:

(Shown over Ground floor walls) 1:200

Issue

drawings

Revision