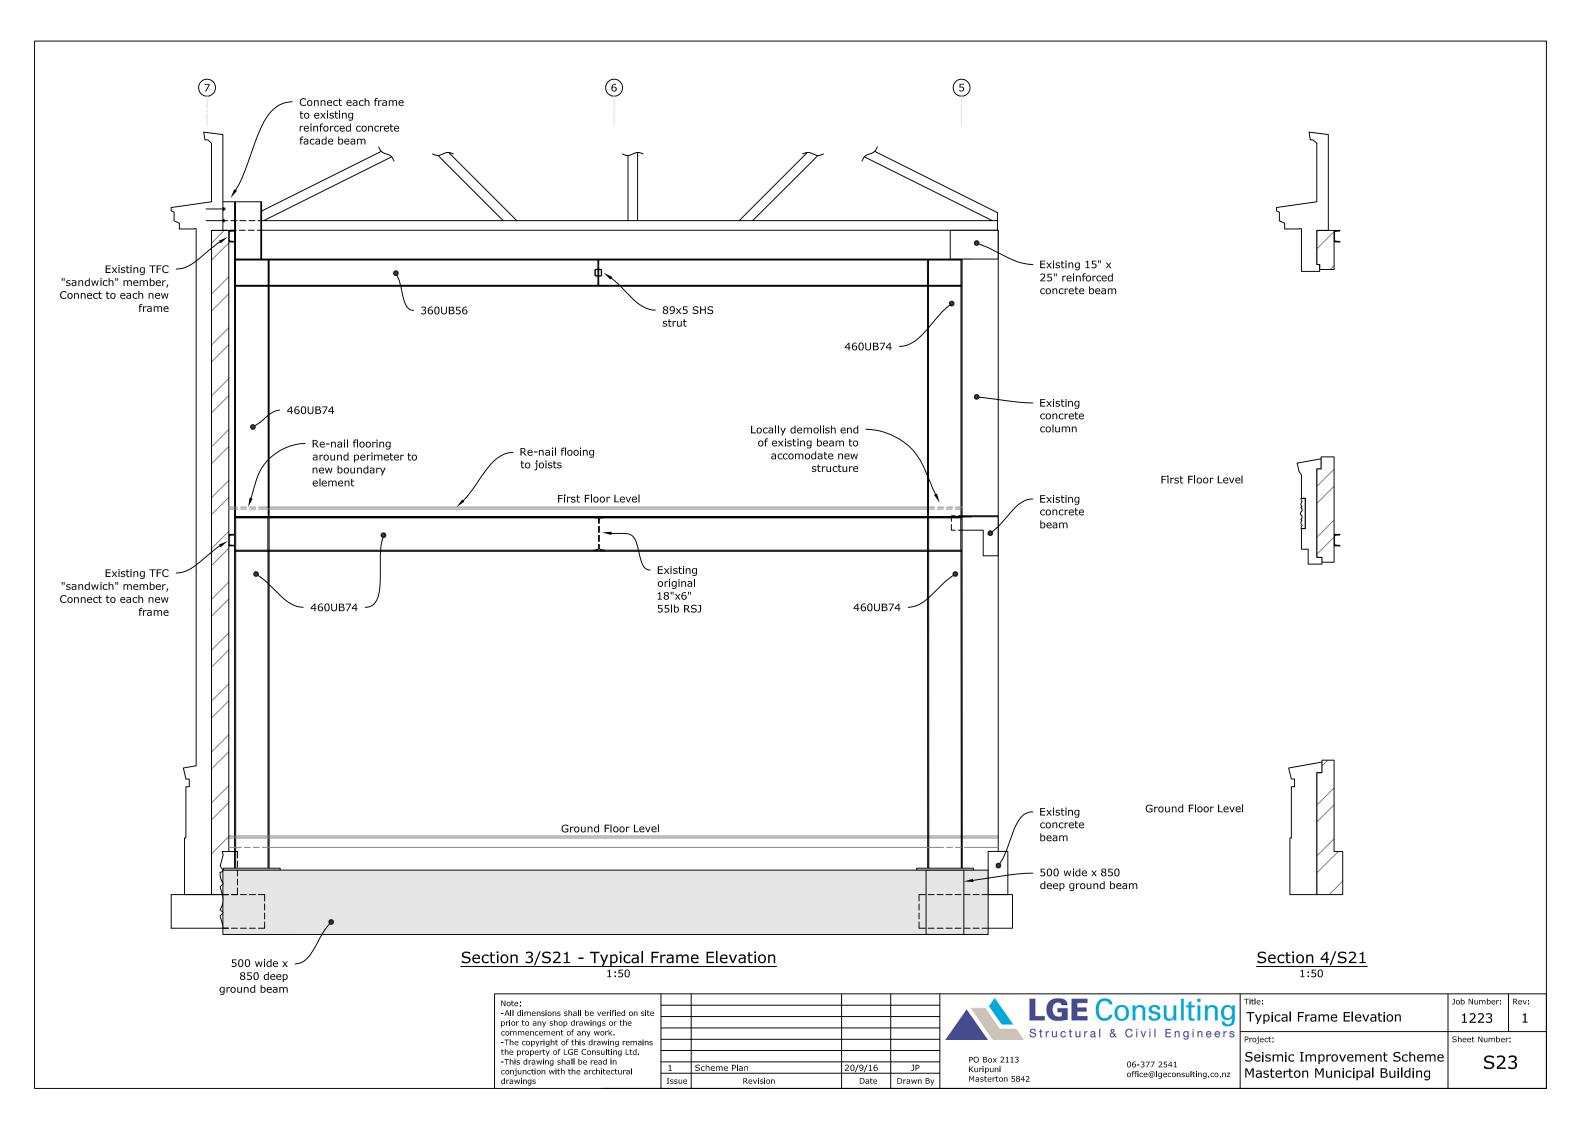

## APPENDIX B

-Scheme plan drawings illustrating requirements for seismic improvements of Municipal Building

Seismic Improvement Scheme 80%NBS (IL2) For

Masterton Municipal Building For

Masterton District Council
At