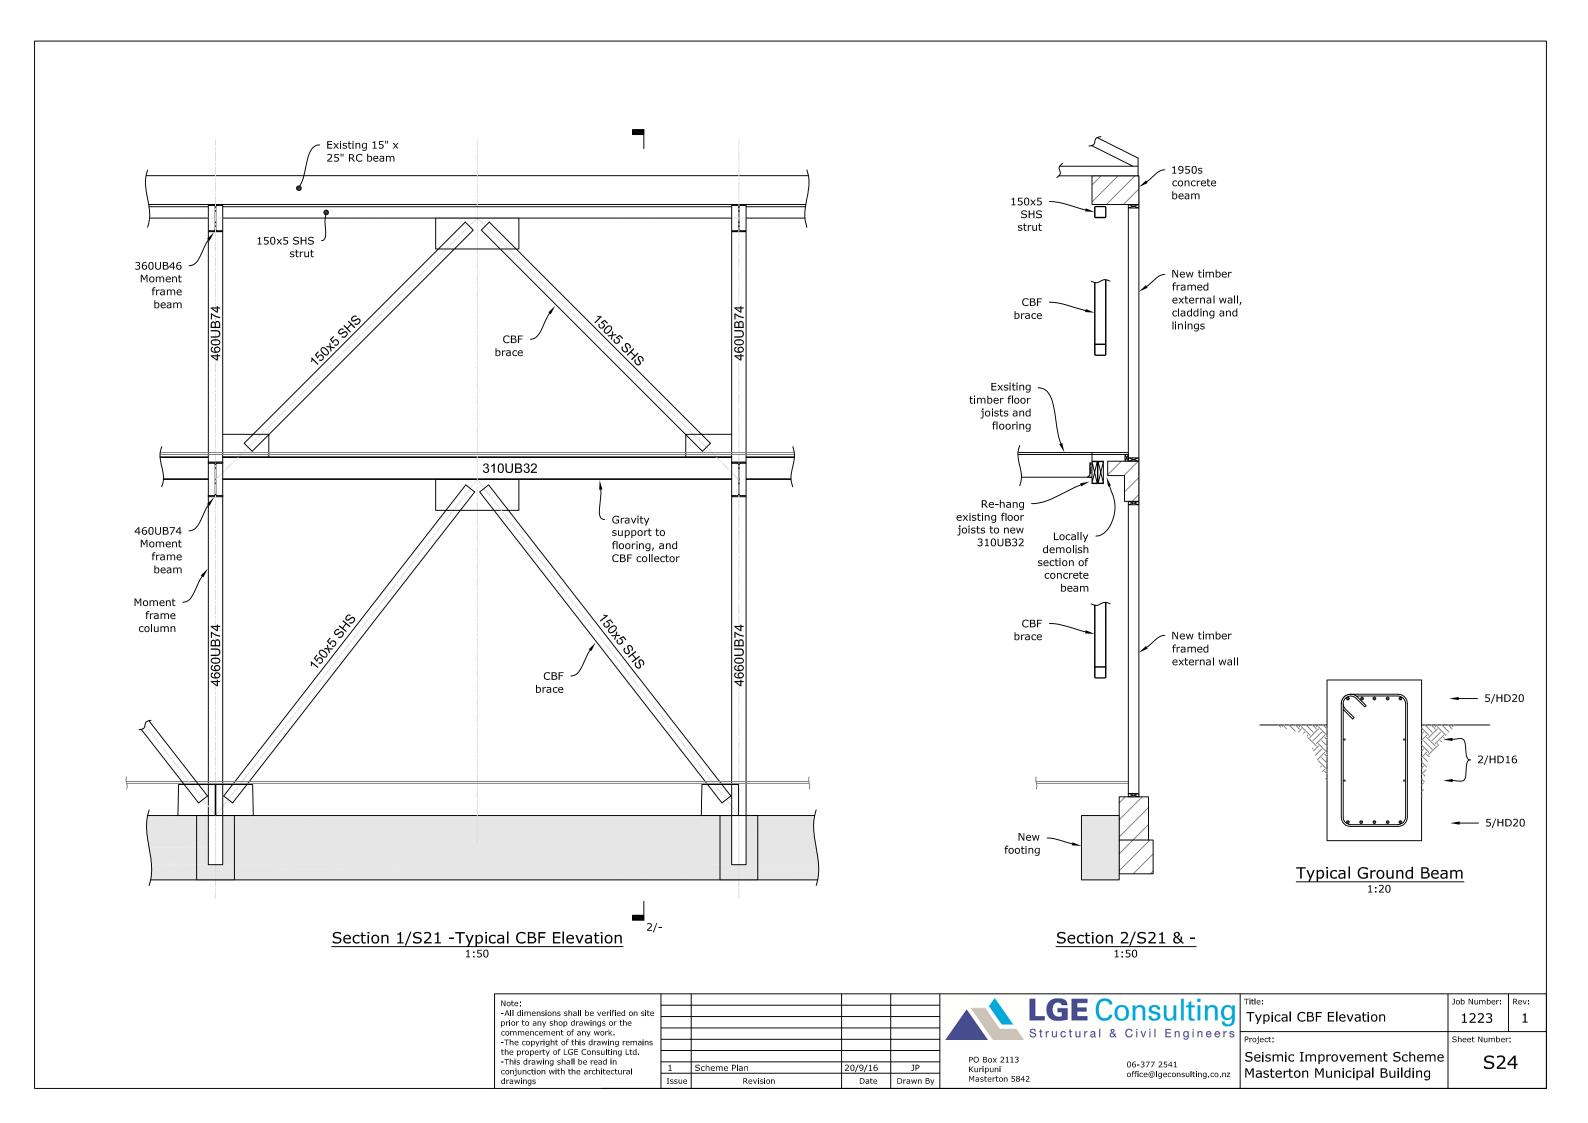

## APPENDIX B

-Scheme plan drawings illustrating requirements for seismic improvements of Municipal Building

Seismic Improvement Scheme 80%NBS (IL2) For

Masterton Municipal Building For

Masterton District Council
At