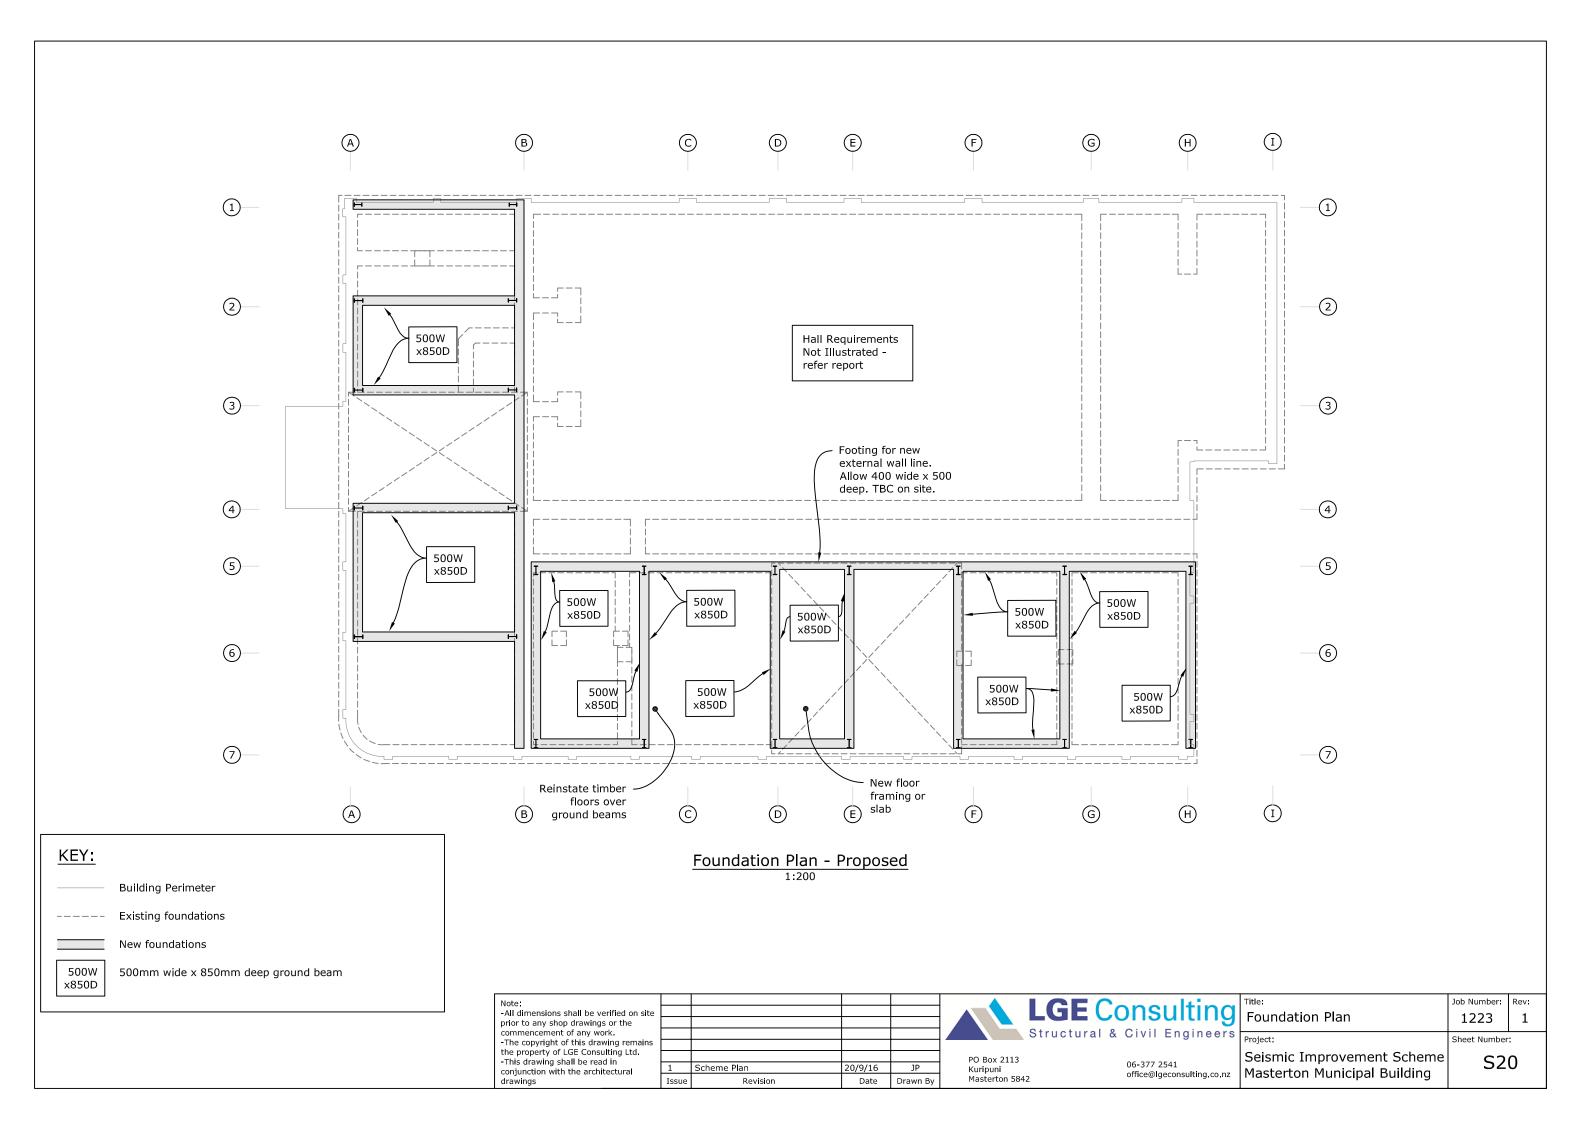

64 Chapel Street

|             | Drawing List                                                 |            |  |  |  |
|-------------|--------------------------------------------------------------|------------|--|--|--|
| Dwg.<br>No. | Title                                                        | 20/09/2016 |  |  |  |
| S1          | Foundation Plan - Existing                                   | 1          |  |  |  |
| S2          | Ground Floor Plan - Existing                                 | 1          |  |  |  |
| S3          | First Floor Framing Plan                                     | 1          |  |  |  |
| S4          | First Floor Plan - Existing                                  | 1          |  |  |  |
| S5          | Roof Plan Existing                                           | 1          |  |  |  |
| S6          | Elevation Grid H - Existing                                  | 1          |  |  |  |
| S10<br>S11  | Ground Floor - Demolition Plan First Floor - Demolition Plan | 1          |  |  |  |
| S20         | Foundation Plan                                              | 1          |  |  |  |
| S21         | Ground Floor Bracing Plan                                    | 1          |  |  |  |
| S22         | First Floor Bracing Plan                                     | 1          |  |  |  |
| S23         | Typical Frame Elevation                                      | 1          |  |  |  |
| S24         | Typical CBF Elevation                                        | 1          |  |  |  |
| Distributed |                                                              |            |  |  |  |
| Masterton [ | District Council                                             | X          |  |  |  |
|             |                                                              |            |  |  |  |