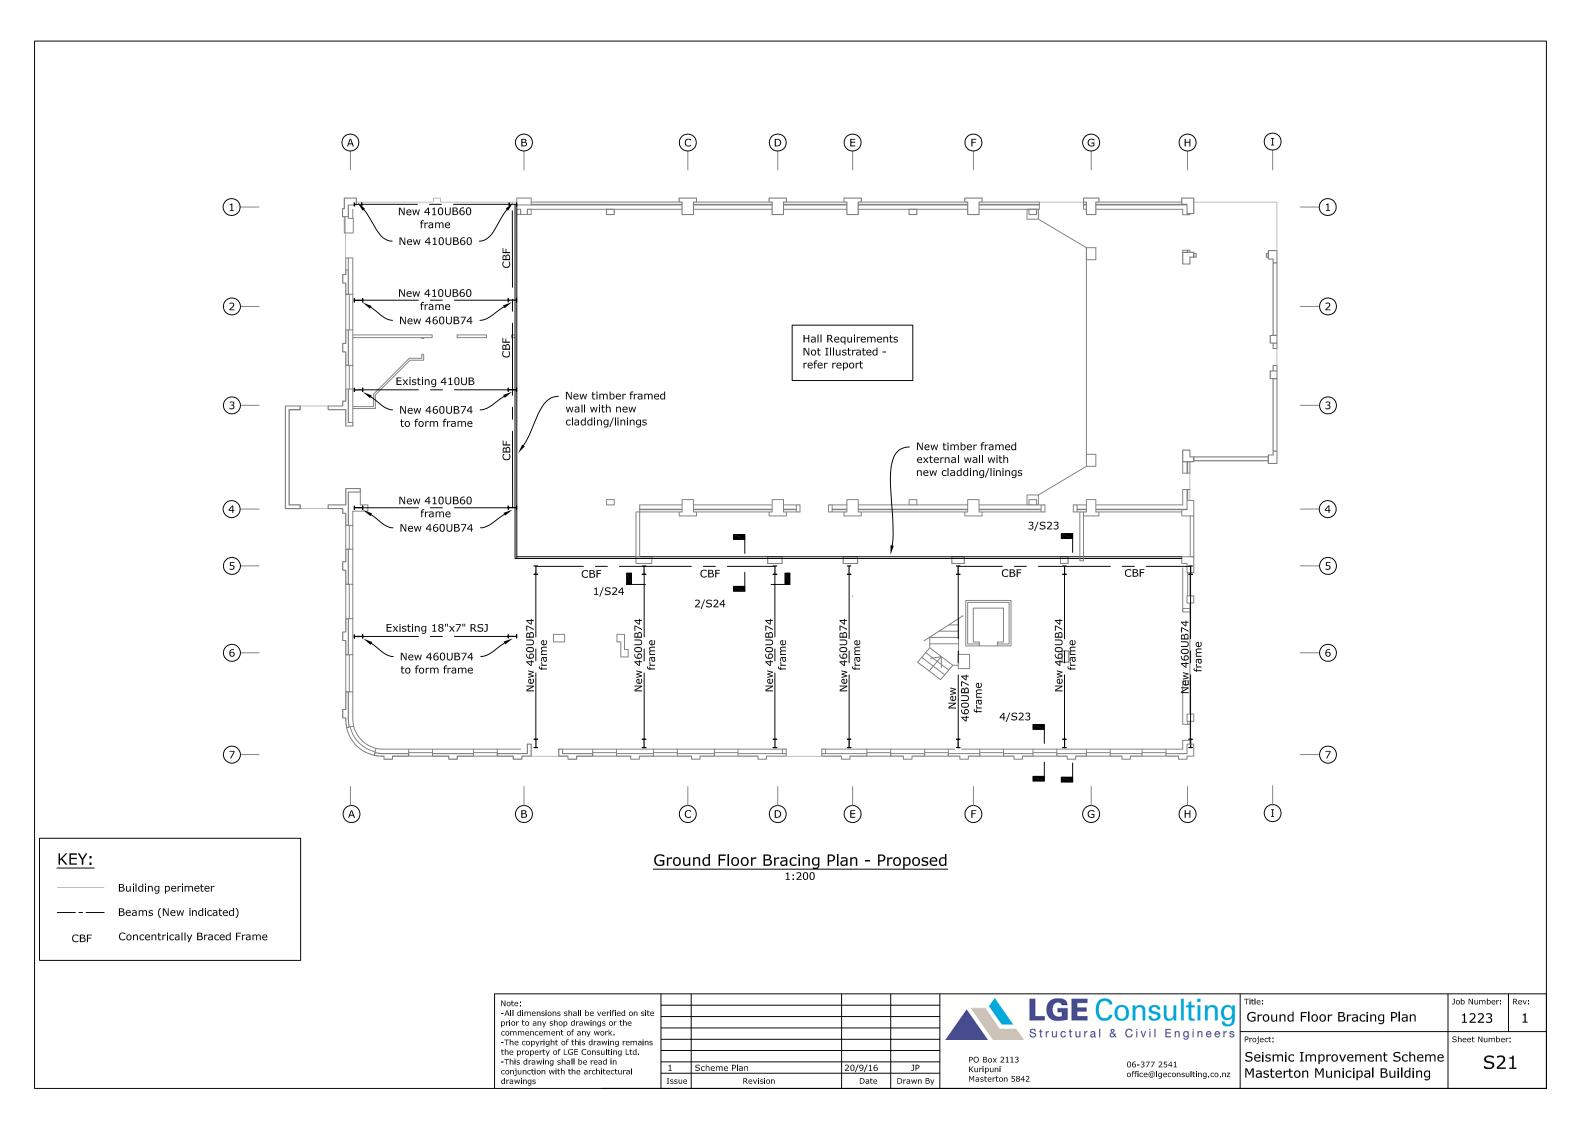

64 Chapel Street

|             | Drawing List                                                 |            |  |  |  |
|-------------|--------------------------------------------------------------|------------|--|--|--|
| Dwg.<br>No. | Title                                                        | 20/09/2016 |  |  |  |
| S1          | Foundation Plan - Existing                                   | 1          |  |  |  |
| S2          | Ground Floor Plan - Existing                                 | 1          |  |  |  |
| S3          | First Floor Framing Plan                                     | 1          |  |  |  |
| S4          | First Floor Plan - Existing                                  | 1          |  |  |  |
| S5          | Roof Plan Existing                                           | 1          |  |  |  |
| S6          | Elevation Grid H - Existing                                  | 1          |  |  |  |
| S10<br>S11  | Ground Floor - Demolition Plan First Floor - Demolition Plan | 1          |  |  |  |
| S20         | Foundation Plan                                              | 1          |  |  |  |
| S21         | Ground Floor Bracing Plan                                    | 1          |  |  |  |
| S22         | First Floor Bracing Plan                                     | 1          |  |  |  |
| S23         | Typical Frame Elevation                                      | 1          |  |  |  |
| S24         | Typical CBF Elevation                                        | 1          |  |  |  |
| Distributed |                                                              |            |  |  |  |
| Masterton [ | District Council                                             | X          |  |  |  |
|             |                                                              |            |  |  |  |