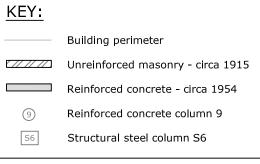

Date Drawn By

Job Number: Rev:

S3

1223 Sheet Number:

Unreinforced masonry - circa 1915

Reinforced concrete - circa 1954

Suspended Floor Slab

-All dimensions shall be verified on site prior to any shop drawings or the commencement of any work. -The copyright of this drawing remains the property of LGE Consulting Ltd. -This drawing shall be read in conjunction with the architectural 1 Scheme Plan 20/9/16 Issue Date Drawn By Revision

Rev:
1223

Sheet Number:

S5

Unreinforced masonry - circa 1915

Reinforced concrete - circa 1954

Suspended Floor Slab