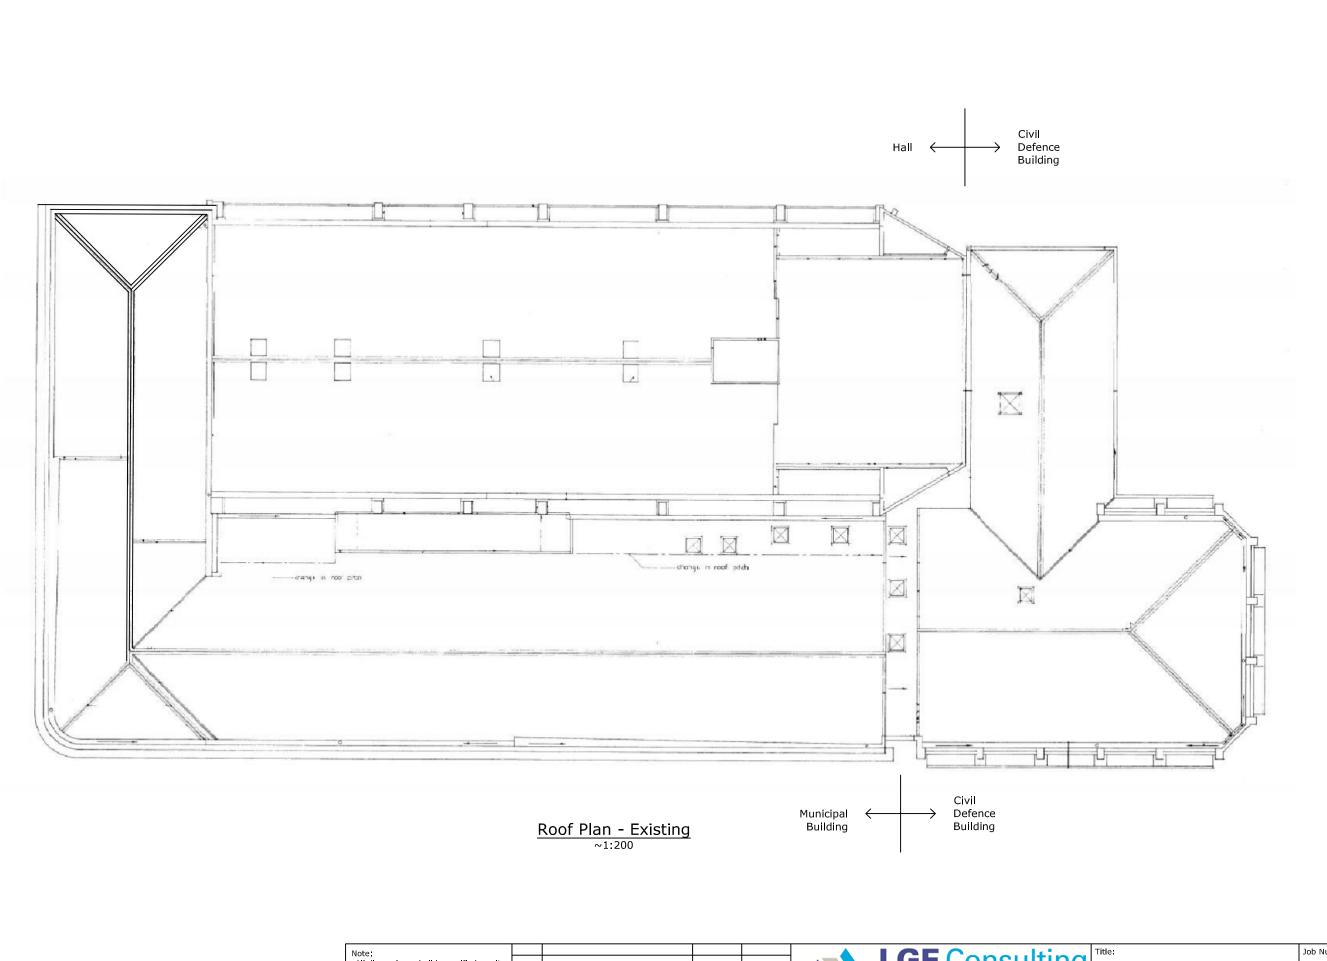

PO Box 2113 Kuripuni Masterton 5842

| 5-377 2541               | Se |
|--------------------------|----|
| fice@lgeconsulting.co.nz | Ma |

Roof Plan Existing

Roof Plan Existing

roject:

Seismic Improvement Scheme
Masterton Municipal Building

Rev:
1223

Sheet Number:

S5

Unreinforced masonry - circa 1915

Reinforced concrete - circa 1954

Suspended Floor Slab