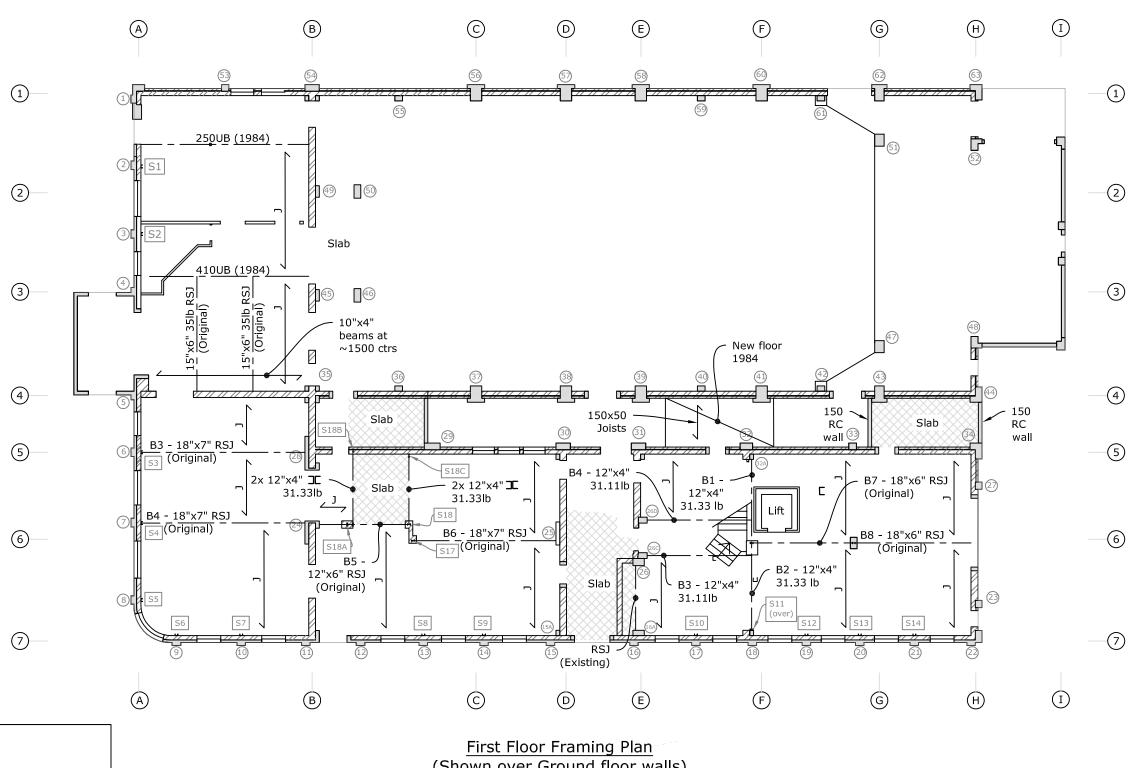

| Note:<br>-All dimensions shall be verified on site<br>prior to any shop drawings or the |       |             |         |          | LGE Cor          | nsulting               | Title:<br>First Floor Framing Plan    | Jo |
|-----------------------------------------------------------------------------------------|-------|-------------|---------|----------|------------------|------------------------|---------------------------------------|----|
| commencement of any workThe copyright of this drawing remains                           |       |             |         |          | Structural & Civ | vii Engineers          | Project:                              | S  |
| the property of LGE Consulting Ltd.<br>-This drawing shall be read in                   |       |             |         |          | PO Box 2113      | 377 2541               | Seismic Improvement Scheme            |    |
| conjunction with the architectural                                                      |       | Scheme Plan | 20/9/16 | JP       | Kuripuni         | ce@lgeconsulting.co.nz | Masterton Municipal Building          |    |
| drawings                                                                                | Issue | Revision    | Date    | Drawn By | Masterton 5842   | - "                    | · · · · · · · · · · · · · · · · · · · |    |

Date Drawn By

Job Number: Rev:

S3

1223 Sheet Number:

Unreinforced masonry - circa 1915

Reinforced concrete - circa 1954

Suspended Floor Slab

-All dimensions shall be verified on site prior to any shop drawings or the commencement of any work. -The copyright of this drawing remains the property of LGE Consulting Ltd. -This drawing shall be read in conjunction with the architectural 1 Scheme Plan 20/9/16 Issue Date Drawn By Revision