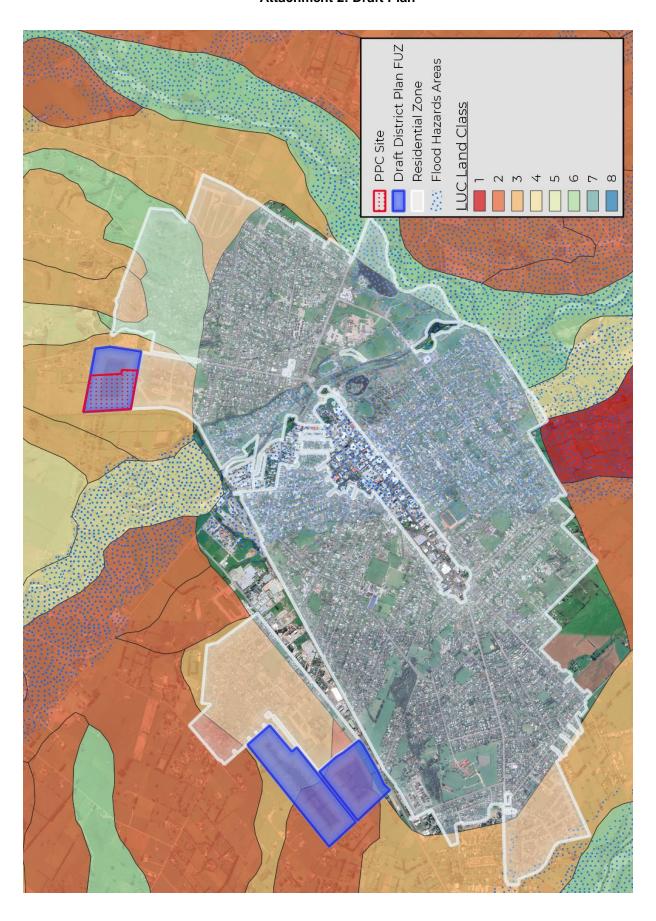

## 2. RESPONSE

- 2.1 Figure 6 was a combination of the Masterton Urban Growth Strategy ("MUGS") and the Draft Wairarapa Combined District Plan ("Draft Plan").
- 2.2 For completeness, I have separated each image and included as attachments to this supplementary statement. Attachment 1 represents the MUGS future expansion options. Attachment 2 is the Draft Plan Future Urban Zone ("FUZ") options. Attachment 3 is Figure 6 from my primary statement combining the MUGS and Draft Plan growth area options. I have provided this as a separate attachment so the image is larger and easier to see the details.

3476-4182-9153

- 2.3 MUGS identified the Green "B" sites as vacant & infill opportunities and Light Blue Outline "C" sites as future residential expansion areas (refer Attachment 1).
- 2.4 The Draft Plan identifies Blue Areas as FUZ. This includes C03 and C04 (already identified as an expansion area by MUGS) and the land to the north of CO4 (refer Attachment 2).
- 2.5 The FUZ land on the northern side of Chamberlain Rd is about 36ha. This 36ha, in combination with the southern FUZ (i.e., C04, around 23ha), spans around 60ha of land in total. In response to the Commissioners query, the 60ha reference in my paragraph 7.9 is comprised of two areas CO4 Future Expansion Area in MUGS and the adjacent FUZ in the Draft Plan.

# **Attachment 1: MUGS**

Attachment 2: Draft Plan

**Attachment 3: Combined MUGS and Draft Plan** 

3476-4182-9153