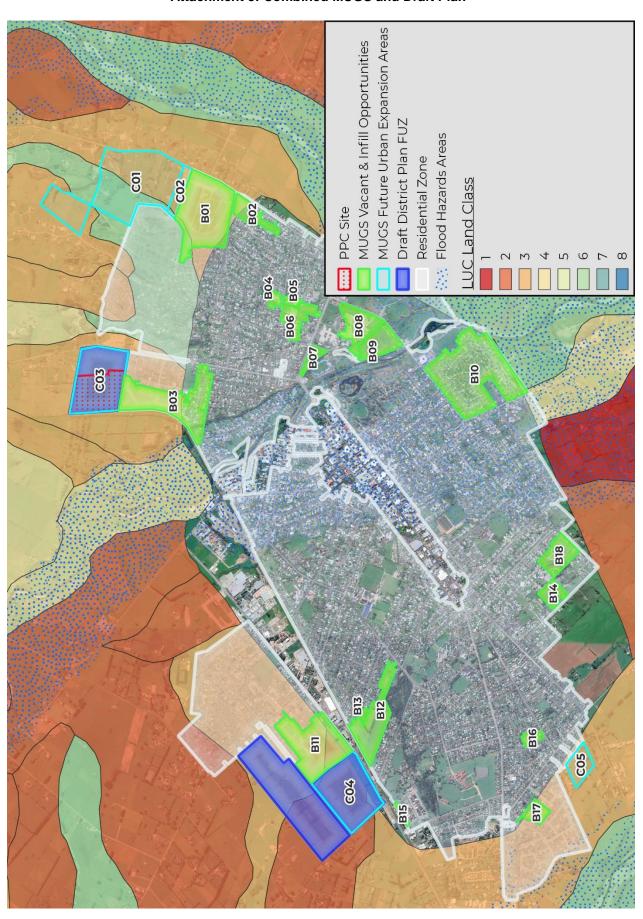

## 2. RESPONSE

- 2.1 Figure 6 was a combination of the Masterton Urban Growth Strategy ("MUGS") and the Draft Wairarapa Combined District Plan ("Draft Plan").
- 2.2 For completeness, I have separated each image and included as attachments to this supplementary statement. Attachment 1 represents the MUGS future expansion options. Attachment 2 is the Draft Plan Future Urban Zone ("FUZ") options. Attachment 3 is Figure 6 from my primary statement combining the MUGS and Draft Plan growth area options. I have provided this as a separate attachment so the image is larger and easier to see the details.

3476-4182-9153

- 2.3 MUGS identified the Green "B" sites as vacant & infill opportunities and Light Blue Outline "C" sites as future residential expansion areas (refer Attachment 1).
- 2.4 The Draft Plan identifies Blue Areas as FUZ. This includes C03 and C04 (already identified as an expansion area by MUGS) and the land to the north of CO4 (refer Attachment 2).
- 2.5 The FUZ land on the northern side of Chamberlain Rd is about 36ha. This 36ha, in combination with the southern FUZ (i.e., C04, around 23ha), spans around 60ha of land in total. In response to the Commissioners query, the 60ha reference in my paragraph 7.9 is comprised of two areas CO4 Future Expansion Area in MUGS and the adjacent FUZ in the Draft Plan.

# **Attachment 1: MUGS**

Attachment 2: Draft Plan

**Attachment 3: Combined MUGS and Draft Plan** 

3476-4182-9153