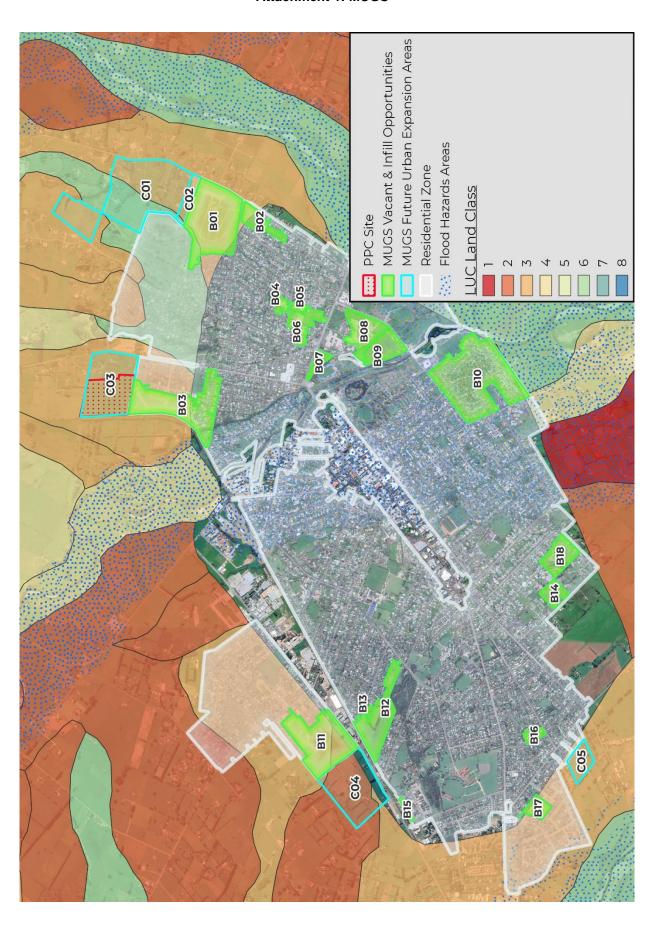

## 2. RESPONSE

- 2.1 Figure 6 was a combination of the Masterton Urban Growth Strategy ("MUGS") and the Draft Wairarapa Combined District Plan ("Draft Plan").
- 2.2 For completeness, I have separated each image and included as attachments to this supplementary statement. Attachment 1 represents the MUGS future expansion options. Attachment 2 is the Draft Plan Future Urban Zone ("FUZ") options. Attachment 3 is Figure 6 from my primary statement combining the MUGS and Draft Plan growth area options. I have provided this as a separate attachment so the image is larger and easier to see the details.

3476-4182-9153

- 2.3 MUGS identified the Green "B" sites as vacant & infill opportunities and Light Blue Outline "C" sites as future residential expansion areas (refer Attachment 1).
- 2.4 The Draft Plan identifies Blue Areas as FUZ. This includes C03 and C04 (already identified as an expansion area by MUGS) and the land to the north of CO4 (refer Attachment 2).
- 2.5 The FUZ land on the northern side of Chamberlain Rd is about 36ha. This 36ha, in combination with the southern FUZ (i.e., C04, around 23ha), spans around 60ha of land in total. In response to the Commissioners query, the 60ha reference in my paragraph 7.9 is comprised of two areas CO4 Future Expansion Area in MUGS and the adjacent FUZ in the Draft Plan.

# **Attachment 1: MUGS**

Attachment 2: Draft Plan

**Attachment 3: Combined MUGS and Draft Plan** 

3476-4182-9153