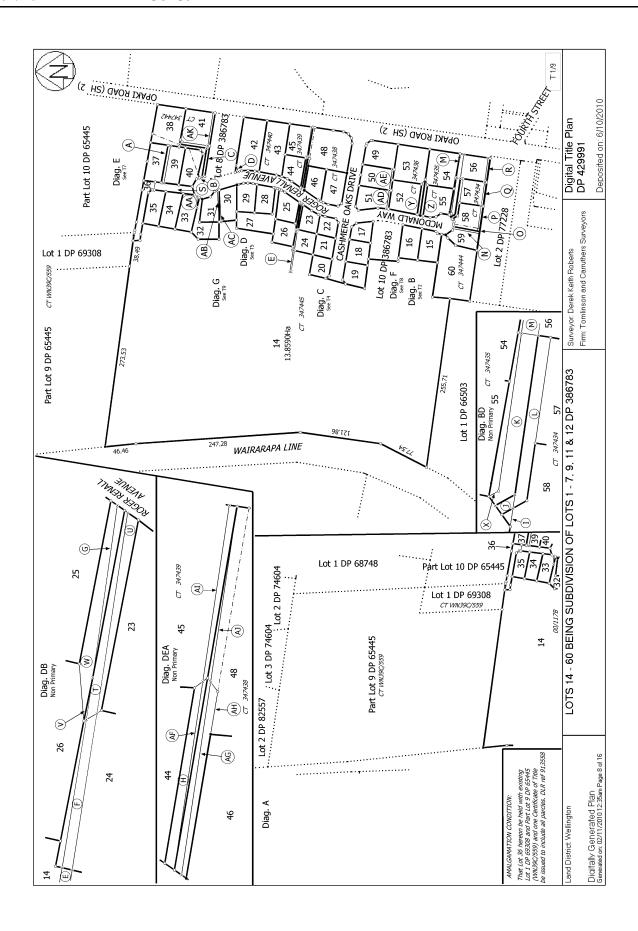

**Legal Description** Lot 3 Deposited Plan 516269 and Lot 36

Deposited Plan 429991 and Lot 1 Deposited Plan 69308 and Part Lot 9

Deposited Plan 65445

**Registered Owners** 

Roger McDonald Southey

Subject to Section 241(2) Resource Management Act 1991 (affects DP 516269)

11506218.3 Consent Notice pursuant to Section 221 Resource Management Act 1991 - 7.11.2019 at 3:46 pm (affects Lot 3 DP 516269)

Subject to a right of way, right to convey electricity, telecommunications, computer media and water and a right to drain stormwater and sewage over part Lot 36 DP 429991 marked A on DP 516269 created by Easement Instrument 11506218.4 - 7.11.2019 at 3:46 pm

Appurtenant to Lot 3 DP 516269 herein is a right of way, right to convey electricity, telecommunications, computer media and water and a right to drain stormwater and sewage created by Easement Instrument 11506218.4 - 7.11.2019 at 3:46 pm